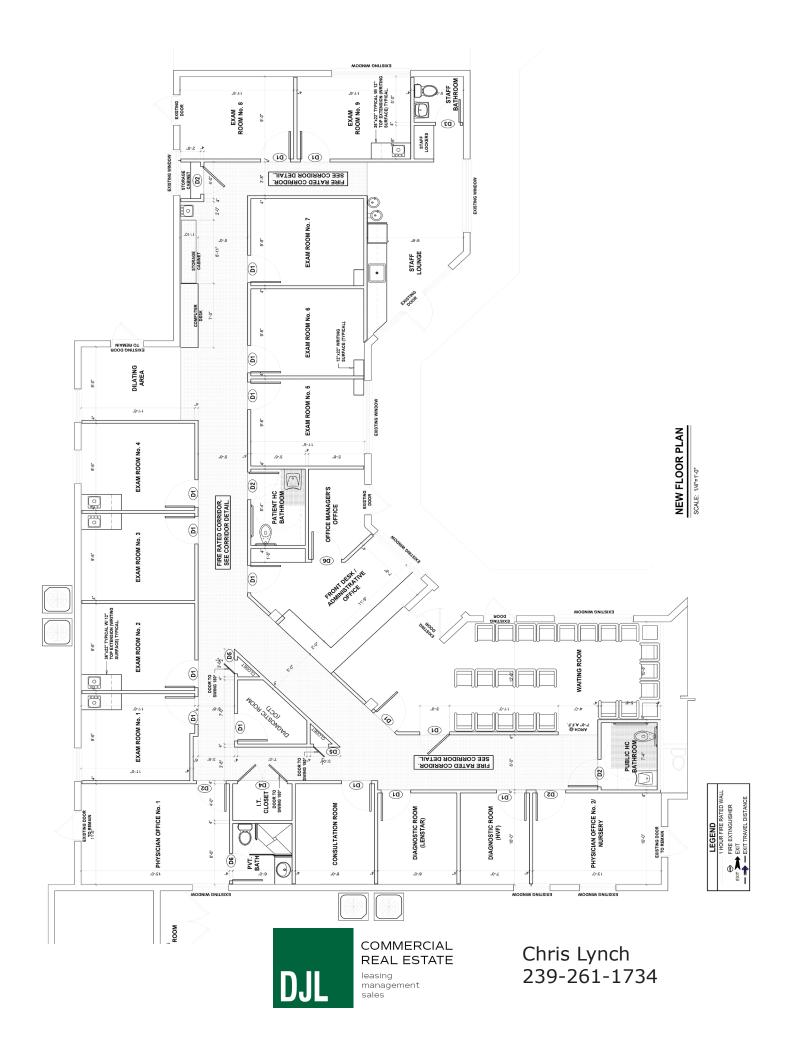

# Medical Office Available

| Unit Size:     | 3,350 SF                              |
|----------------|---------------------------------------|
| Divisible:     | No                                    |
| Building Size: | 32,236 SF                             |
| Lease Type:    | NNN                                   |
| Price/SF:      | \$22.50                               |
| CAM:           | \$6.92                                |
| Use:           | Professional Office or Medical Office |

#### **Description:**

9-12 Exam Rooms
2 Physisian offices (one with full bath)

Rarely available medical office unit in the heart of Pelican Bay, Parkshore and Moorings area. Accessible from Old Trail Dr. and US41. Modern updated unit and ready to move in!

#### **Key Features:**

Fiberoptic in unit and cable available
Easy access from Old Trail Blvd and Tamiami Trail
Serving affluent neighborhoods
Music system ready
Alarm system

Chris Lynch 239-261-1734